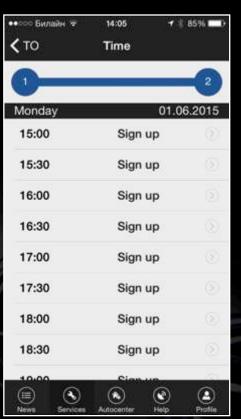

# Requesting service and maintenance

following OEM/dealership recommendations based on achieving a certain mileage, car self-diagnosis periods of use or preparation for the season (winter/summer)

Choose a dealership

Choose a time slot

Auto-fill contact info