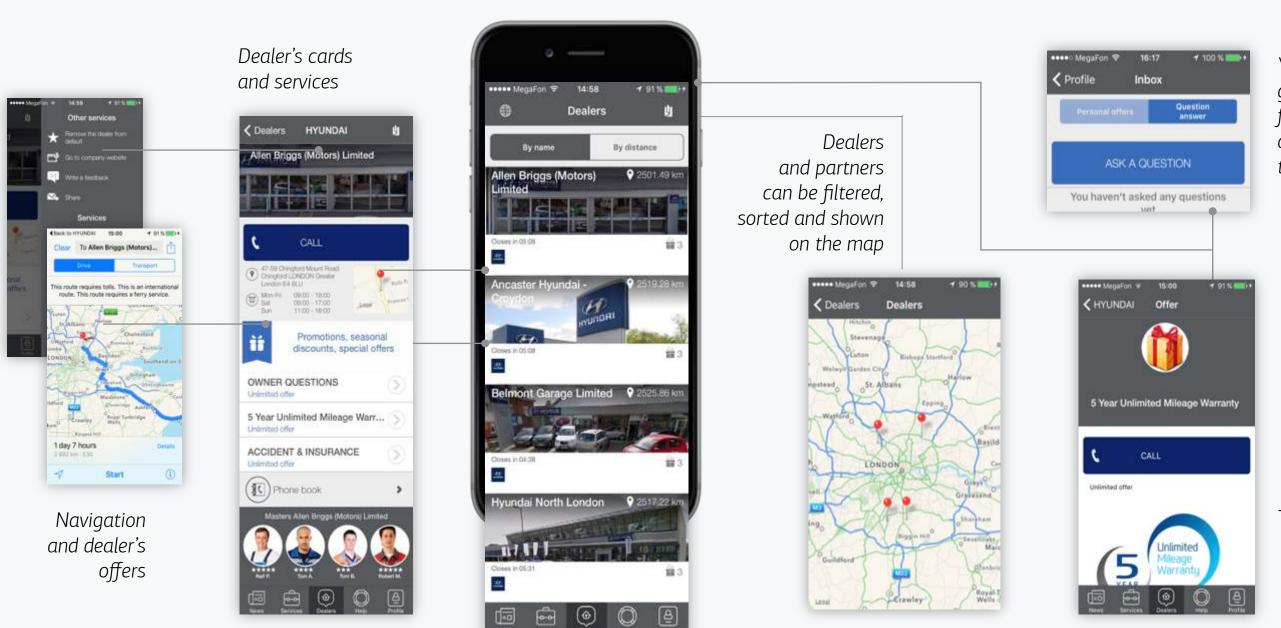

## Dealers and partners

You can send out general offers for all clients and more targeted ones

Personal messages are saved in the "Inbox" folder on the client profile