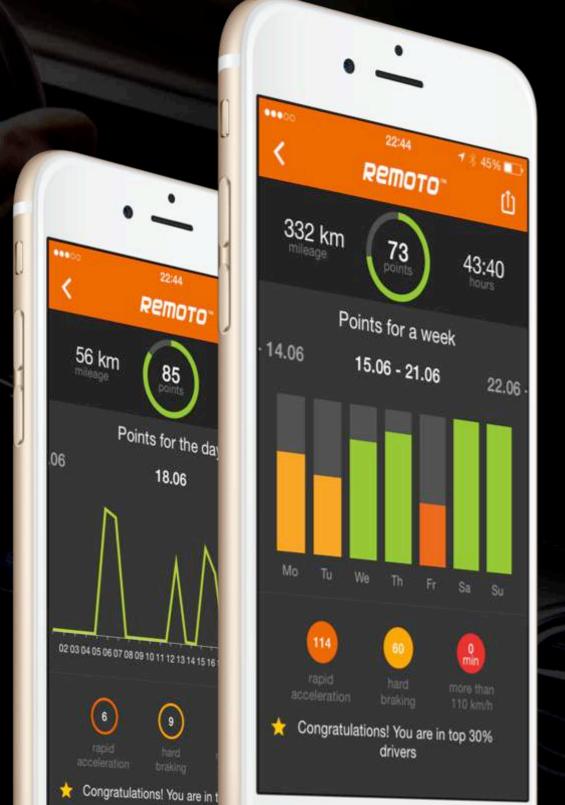

# Driving style

Hard acceleration count

Heavy braking count

Amount of time speeding 110+ km/h

<sup>\*</sup> in case of appropriate hardware units installed in the vehicle