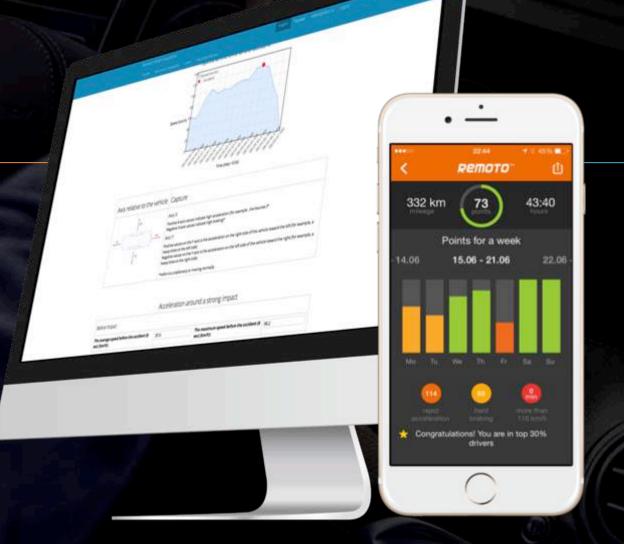

# Driving style

Hard acceleration count

Heavy braking count

Amount of time speeding 110+ km/h

<sup>\*</sup> in case of appropriate hardware units installed in the vehicle