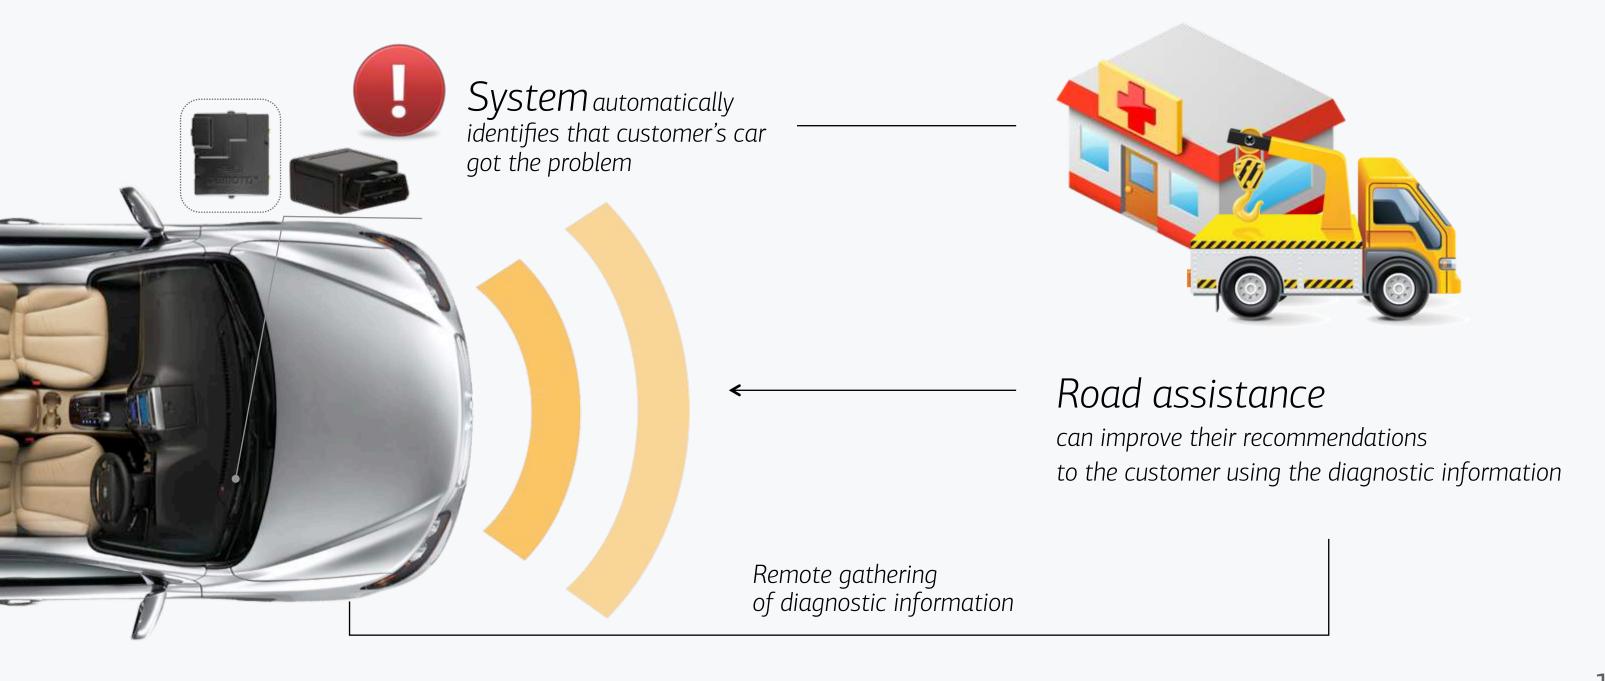

### Car self- and remote diagnostics

- Based on diagnostic bus data and bus error codes in DTC
- Analyze and predict problems
- Managed schedule of reports
- Dealership service requests

### Every report to OEM or assistance contents:

- Data from the sensors
- Text analysis of the possible problems with graphic illustrations

- Call for road assistance
- via phone Call
- Via mobile app
- via a button inside the car

- Car and customer profiles
- Location at the moment

#### Road assistance