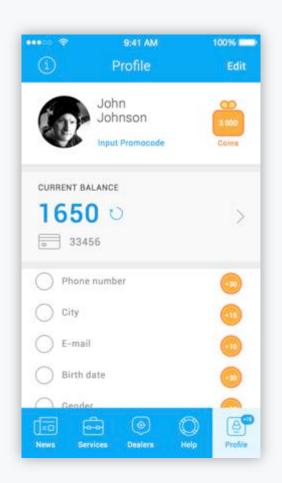

# Loyalty program: electronic card

#### Joining the loyalty program:

- With a confirmed phone number
- With a login/password
- With a card number and a PIN code

#### History of bonuses/events

This section helps implement gamification elements for useful actions in the app.