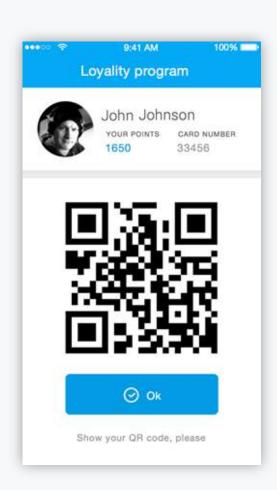

#### Using QR codes

If necessary, a QR code can be used for identifying an electronic loyalty card

Passbook and Google Wallet.

As part of **Phase 3**, we suggest implementing the saving (integration) of the electronic loyalty card to Passbook and Google Wallet