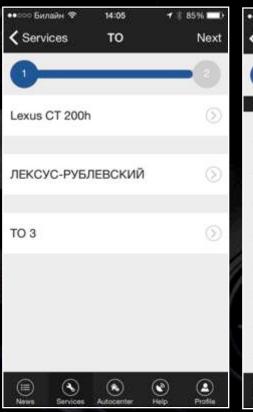

# Requesting service and maintenance

following OEM/dealership recommendations based on achieving a certain mileage, car self-diagnosis periods of use or preparation for the season (winter/summer)

Choose a dealership

Choose a time slot

Auto-fill contact info