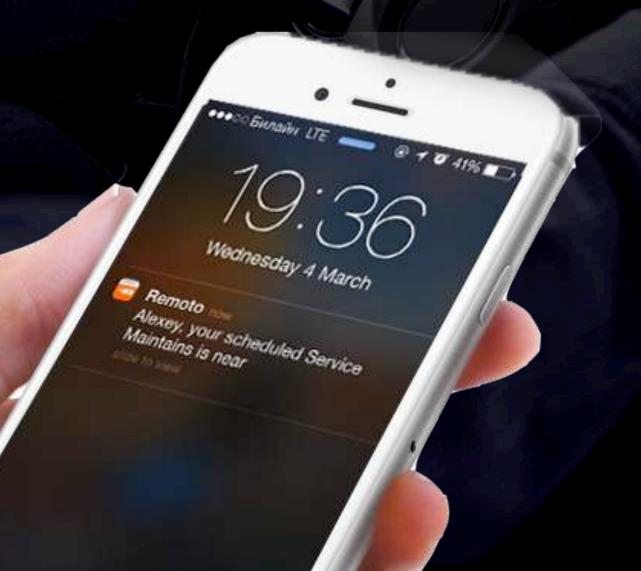

# Requesting service and maintenance

following OEM/dealership recommendations based on achieving a certain mileage, car self-diagnosis periods of use or preparation for the season (winter/summer)

Choose a dealership