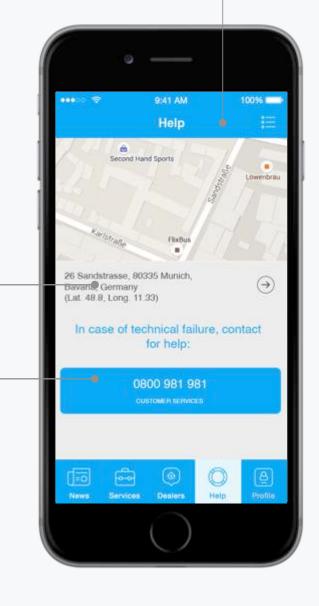

## Gas stations with prices

26 Sandstrasse, 80335
Munich, Bavaria,
Germany (Lat. 48.8,
Long. 11.33)

Your coordinates were copied to the clipboard.

OK

Coordinates can be copied and pasted into an email or text message

Possibility to contact the concierge service

Additional useful phone numbers

Gas stations with prices

**Goal:** increase the number of returns to the app and overall frequency of use

Integration with the database. List of gas stations with GPS coordinates, prices, photos and reviews