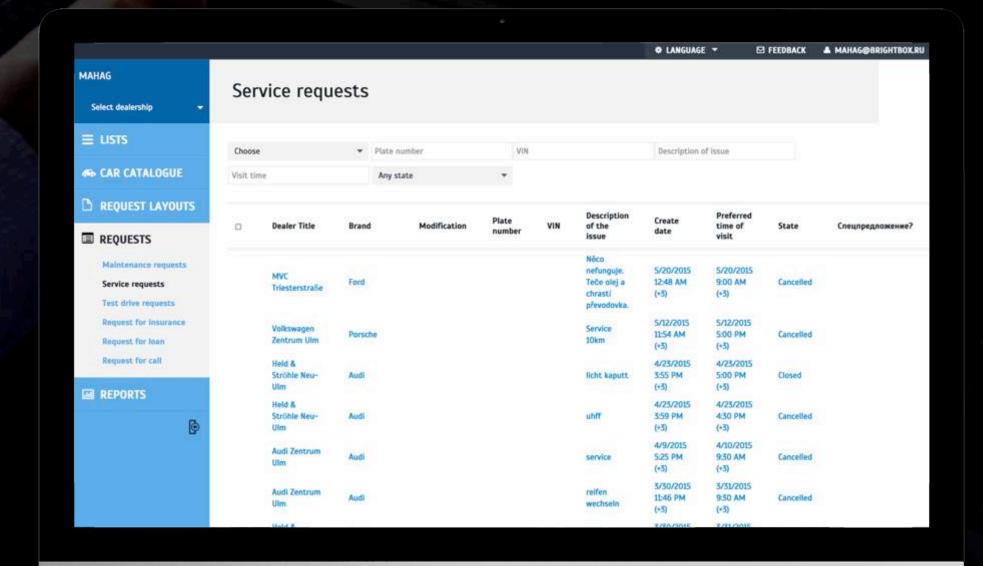

# Requesting service and maintenance

following OEM/dealership recommendations based on achieving a certain mileage, car self-diagnosis periods of use or preparation for the season (winter/summer)

Choose a dealership

# Direct interaction with customers

- Communication
  with customers
  limited notifications volume
  and customer base only on
  the cars sold by dealers
- Remote diagnostics only with the cars sold by the dealer
- Service request

  management

  including automatic integration
  with the client's mobile calendar