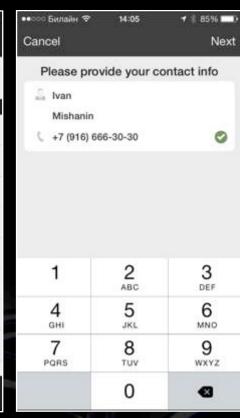

n case of appropriate hardware units installed in the vehicle



## Geolocation services



Car locations



History of trips



#### Events feed

- Start and end addresses
- Total journey time
- Average speed
- Max. speed reached
- Filter history (by date)



<sup>\*</sup> in case of appropriate hardware units installed in the vehicle



# Driving style



Hard acceleration count



Heavy braking count



Amount of time speeding 110+ km/h



<sup>\*</sup> in case of appropriate hardware units installed in the vehicle



# Requesting service and maintenance

following OEM/dealership recommendations based on achieving a certain mileage, car self-diagnosis periods of use or preparation for the season (winter/summer)







Choose a dealership



Choose a time slot



Auto-fill contact info



#### News section

Average value after three years increases 8% over previous model Residual value lifted by appealing design, perceived quali...

Possibility to connect several RSS feeds for publishing news: brand, dealers and partners

Possibility to share

news by email, text

messages, in social

networks







Actress Hannah Ware knows that

For information about the All-New

http://www.hyundai.com/eu/en/Showroo

LIKE

Next news

#ChangelsGood. See more on:

http://www.change-is-good.eu

Previous news

Possibility to filter news channels

Users can like news items and leave their comments.

Activities in the mobile app can be rewarded with points/coins\*

All comment posters and comments can be found on the control panel (CP)

## Dealers and partners



You can send out general off