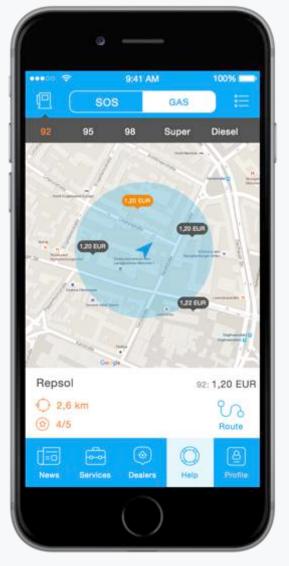

## Gas stations with prices

26 Sandstrasse, 80335
Munich, Bavaria,
Germany (Lat. 48.8,
Long. 11.33)

Your coordinates were copied to the clipboard.

OK

Coordinates can be copied and pasted into an email or text message

Possibility to contact the concierge service

Additional useful phone numbers

Gas stations with prices

**Goal:** increase the number of returns to the app and overall frequency of use

Integration with the database. List of gas stations with GPS coordinates, prices, photos and reviews