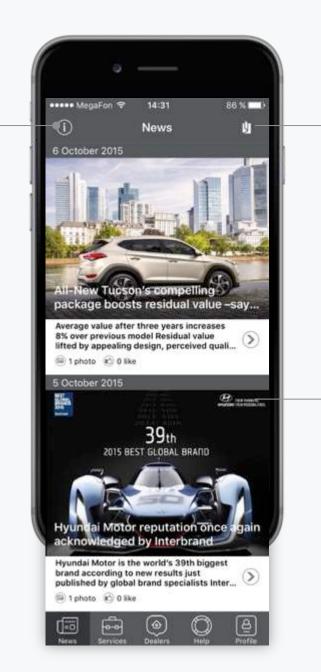

#### News section

Average value after three years increases 8% over previous model Residual value lifted by appealing design, perceived quali...

Possibility to connect several RSS feeds for publishing news: brand, dealers and partners

Next news

#ChangelsGood. See more on:

http://www.change-is-good.eu

Previous news

Possibility to filter news channels

Users can like news items and leave their comments.

Activities in the mobile app can be rewarded with points/coins\*