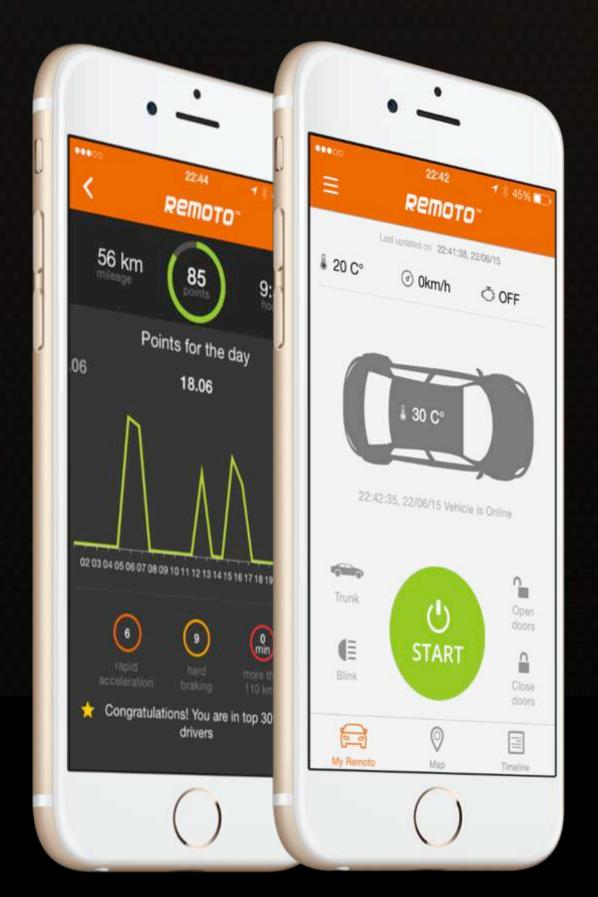

# Car remote control

Door locking/ unlocking

Trunk

Climate control

Horn and parking lights

<sup>\*</sup> in case of appropriate hardware units installed in the vehicle

## Geolocation services

Car locations

History of trips

#### Events feed

- Start and end addresses
- Total journey time
- Average speed
- Max. speed reached
- Filter history (by date)

<sup>\*</sup> in case of appropriate hardware units installed in the vehicle

# Driving style

Hard acceleration count

Heavy braking count

Amount of time speeding 110+ km/h

<sup>\*</sup> in case of appropriate hardware units installed in the vehicle