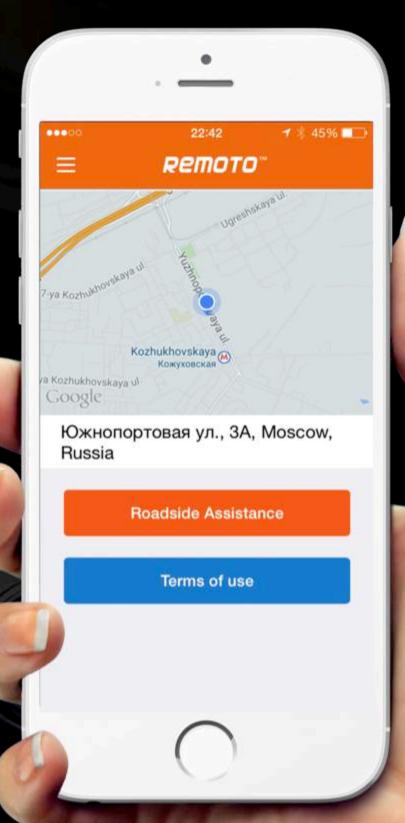

#### Road assistance

### Every report to OEM or assistance contents:

- Data from the sensors
- Text analysis of the possible problems with graphic illustrations

- Call for road assistance
- via phone Call
- Via mobile app
- via a button inside the car