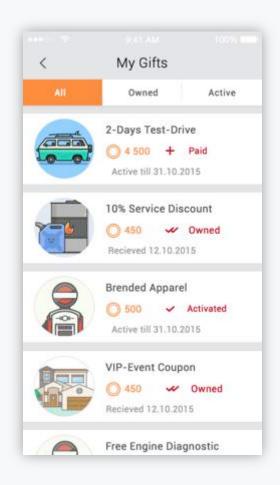

#### History of bonuses/events

This section helps implement gamification elements for useful actions in the app.