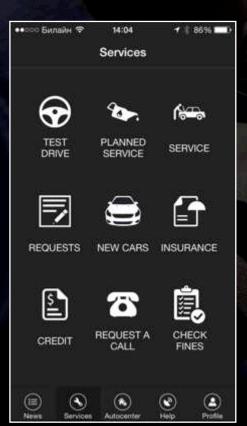

# Requesting service and maintenance

following OEM/dealership recommendations based on achieving a certain mileage, car self-diagnosis periods of use or preparation for the season (winter/summer)

Choose a dealership