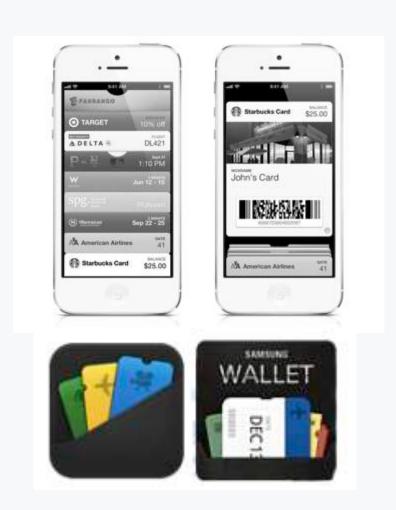

#### Using QR codes

If necessary, a QR code can be used for identifying an electronic loyalty card

Passbook and Google Wallet.

As part of **Phase 3**, we suggest implementing the saving (integration) of the electronic loyalty card to Passbook and Google Wallet