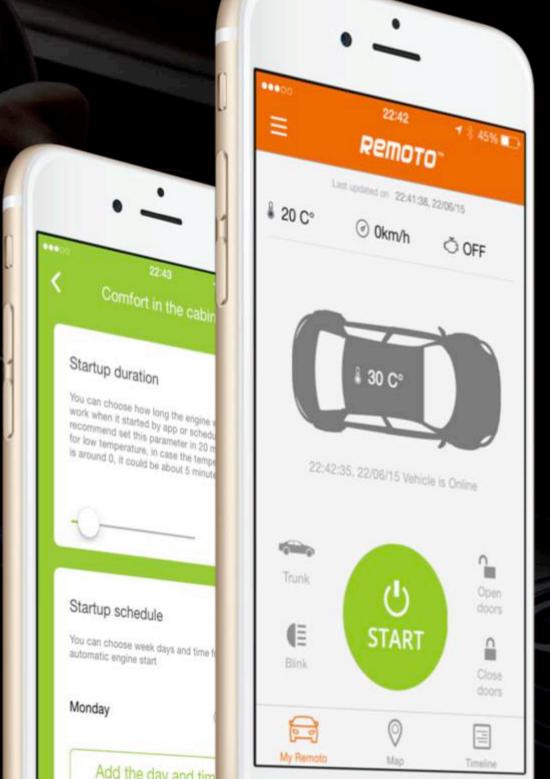

# Car remote control

Door locking/ unlocking

Trunk

Climate control

Horn and parking lights

<sup>\*</sup> in case of appropriate hardware units installed in the vehicle