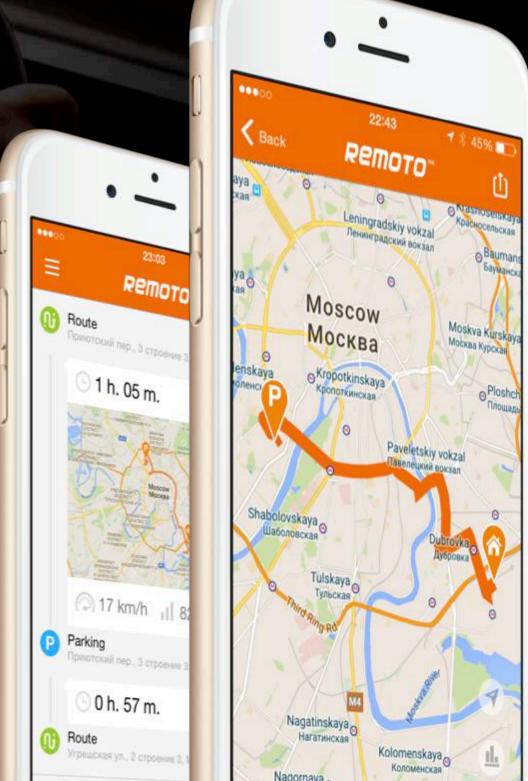

## Geolocation services

Car locations

History of trips

#### Events feed

- Start and end addresses
- Total journey time
- Average speed
- Max. speed reached
- Filter history (by date)

<sup>\*</sup> in case of appropriate hardware units installed in the vehicle