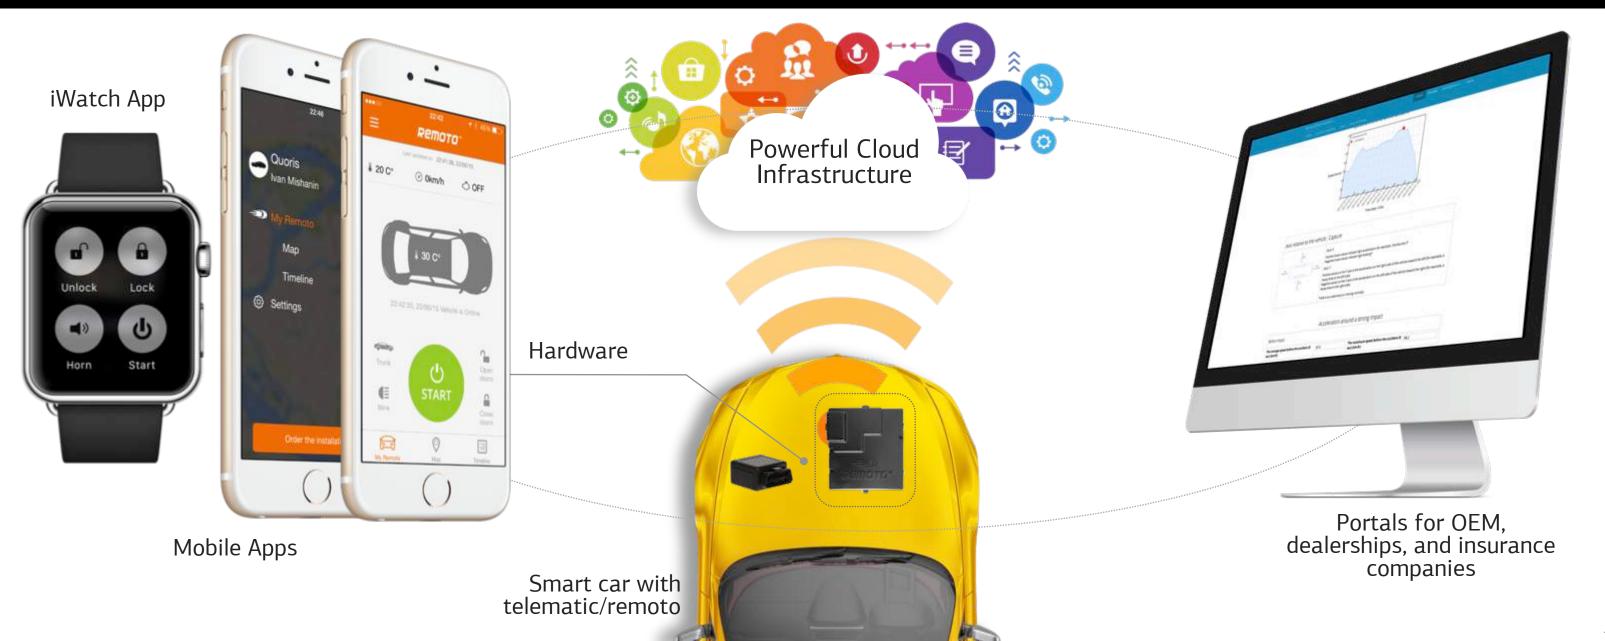

#### CONNECTED CAR PLATFORM

Software and hardware for Connected Car implementation and support

Car makers among

250 K+ DRIVERS CONNECTED

**DEALERSHIPS** CONNECTED

# Car remote control

Door locking/ unlocking

Trunk

Climate control

Horn and parking lights

<sup>\*</sup> in case of appropriate hardware units installed in the vehicle

## Geolocation services

Car locations

History of trips